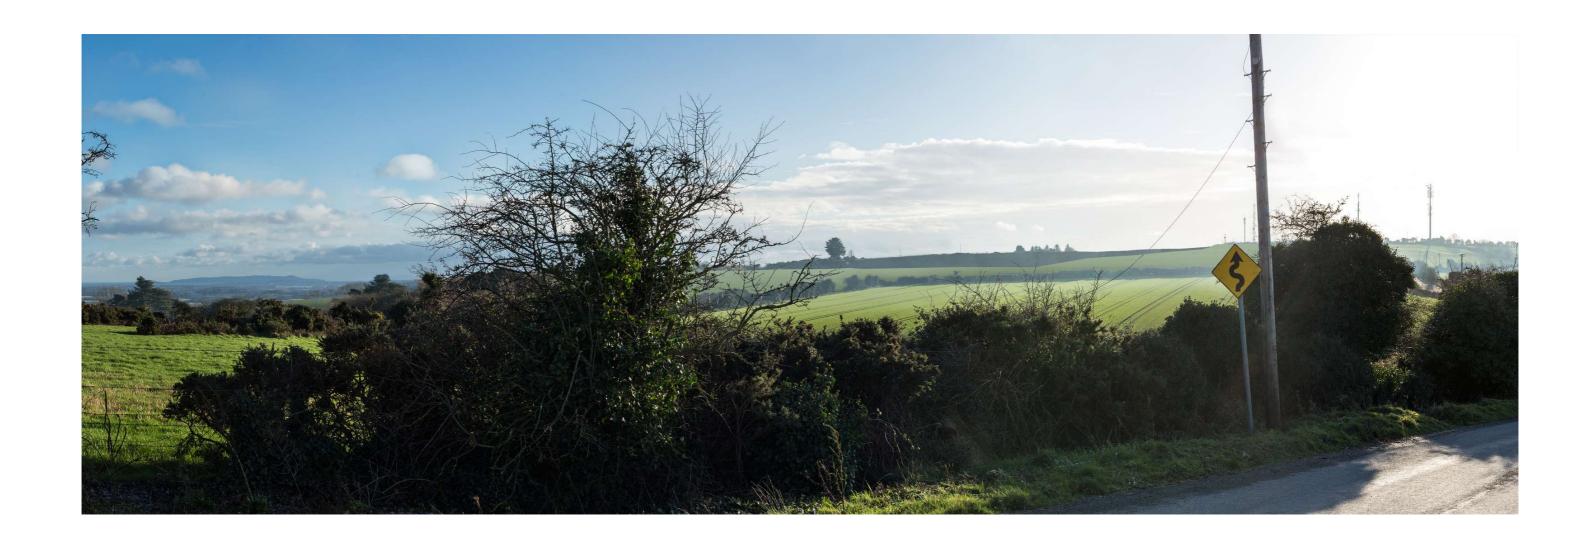

| Easting                           | 715694     | Viewpoint 6                                                    | Figure Number | 1.4b     | Drawn by: | SA        | Project: |                    |   |
|-----------------------------------|------------|----------------------------------------------------------------|---------------|----------|-----------|-----------|----------|--------------------|---|
| Northing                          | 758634     | View South from local road to north of<br>Proposed Development | Revision      | 01       | Checked:  | RH        |          | Hollywood Landfill |   |
| Horizontal Angle of View          | 80 Degrees | Predicted View – Year 10                                       | Data Source   | RPS 2020 | Job Ref:  | NI 2034   | Title:   | Photomontages      | 1 |
| Vertical Angle of View 27 Degrees | 27 Degrees |                                                                | Status        | DRAFT    | Date      | July 2020 | 1        |                    |   |