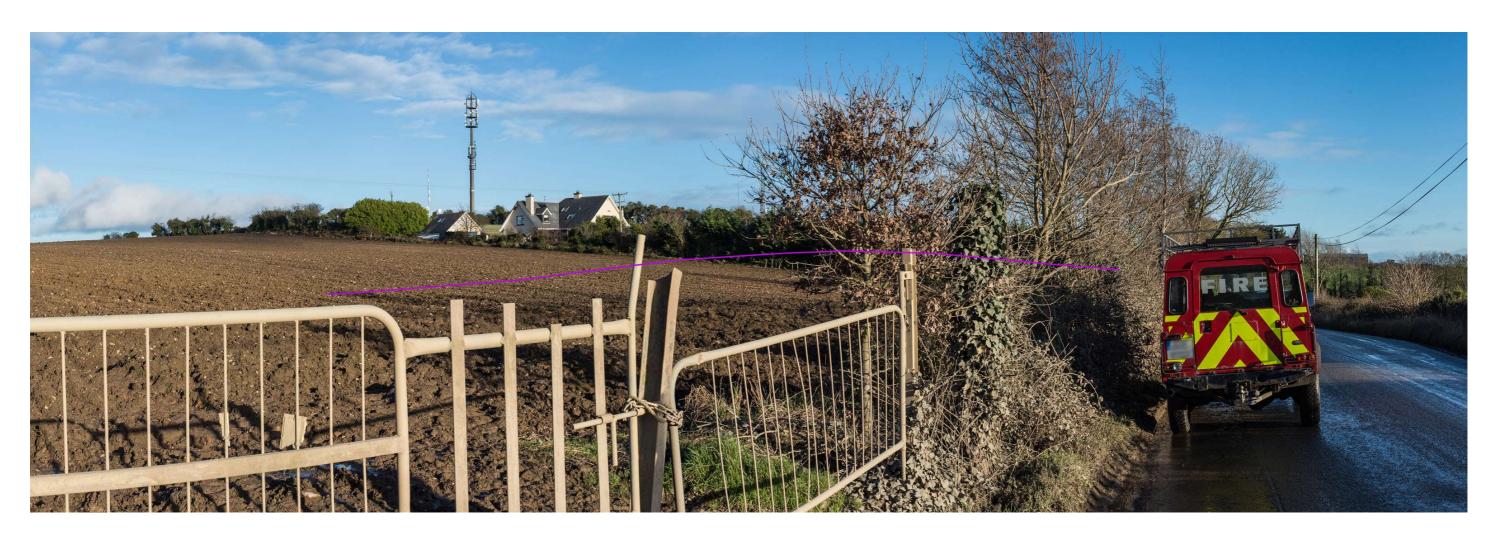

Note: Purple line denotes proposed landform at completion, which is wjolly obscured by intervening topography and vegetation from this viewpoint locations.

| Easting                  | 714974     | Viewpoint 5                     | Figure Number | 1.3c     | Drawn by: | SA        | Project:             |  |
|--------------------------|------------|---------------------------------|---------------|----------|-----------|-----------|----------------------|--|
| Northing                 | 757863     | View East from Local Road L1080 | Revision      | 01       | Checked:  | RH        | Hollywood Landfill   |  |
| Horizontal Angle of View | 80 Degrees | Prodicted View - Vear 20        | Data Source   | RPS 2020 | Job Ref:  | NI 2034   | Title: Photomontages |  |
| Vertical Angle of View   | 27 Degrees | Predicted View – Year 20        | Status        | DRAFT    | Date      | July 2020 | gc                   |  |