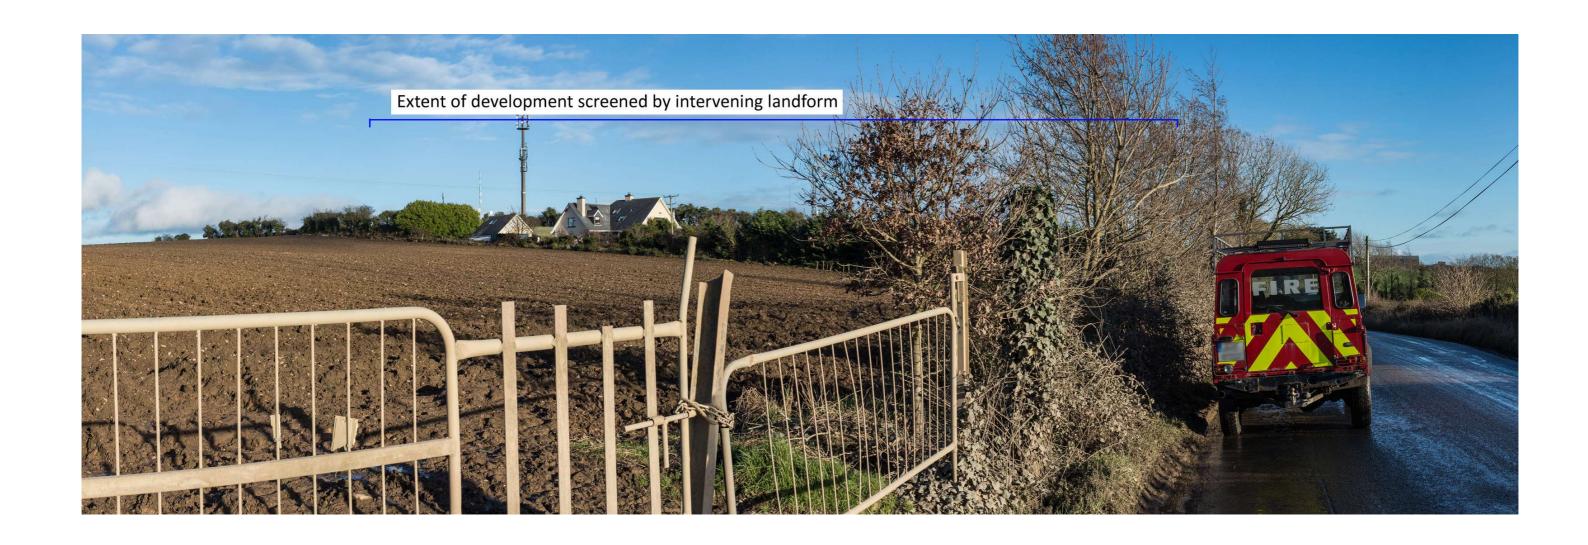

| Easting                           | 715694     | Viewpoint 6                                                    | Figure Number | 1.4b     | Drawn by: | SA        | Project: |                    |   |
|-----------------------------------|------------|----------------------------------------------------------------|---------------|----------|-----------|-----------|----------|--------------------|---|
| Northing                          | 758634     | View South from local road to north of<br>Proposed Development | Revision      | 01       | Checked:  | RH        |          | Hollywood Landfill |   |
| Horizontal Angle of View          | 80 Degrees | Predicted View – Year 10                                       | Data Source   | RPS 2020 | Job Ref:  | NI 2034   | Title:   | Photomontages      | 1 |
| Vertical Angle of View 27 Degrees | 27 Degrees |                                                                | Status        | DRAFT    | Date      | July 2020 | 1        |                    |   |