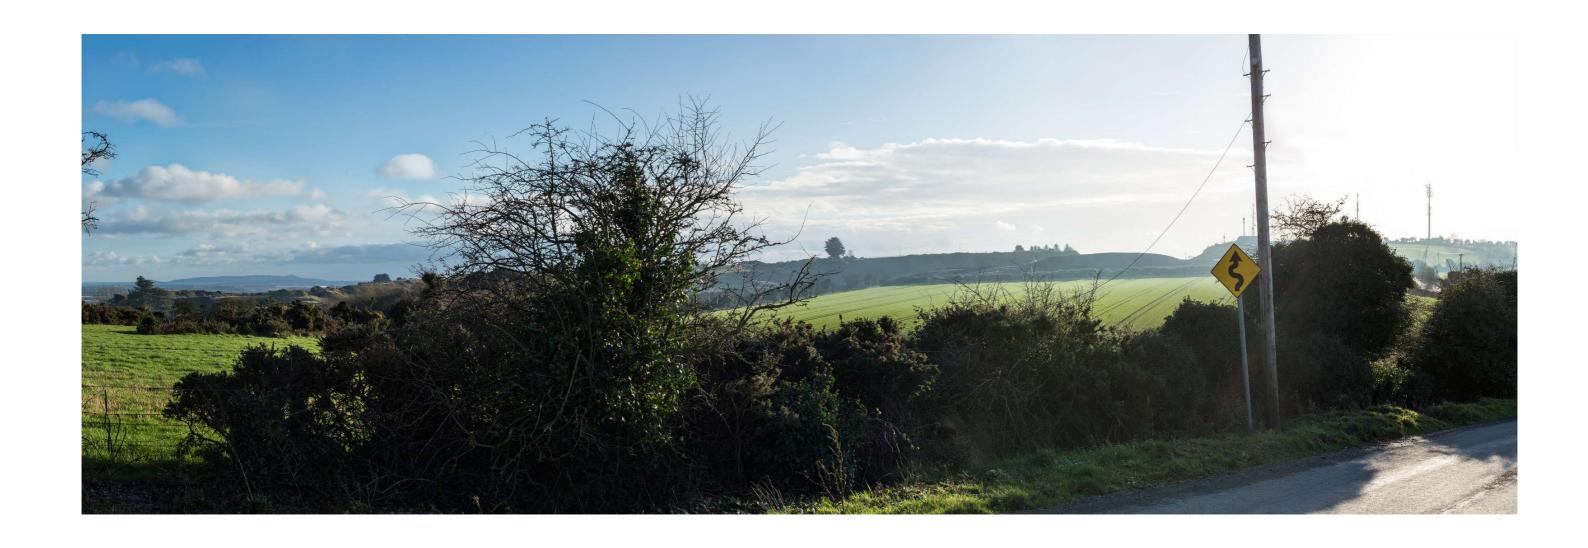

| Easting                           | 715694        | Viewpoint 6                                                    | Figure Number | 1.4a     | Drawn by: | SA      | Project: |                    |
|-----------------------------------|---------------|----------------------------------------------------------------|---------------|----------|-----------|---------|----------|--------------------|
| Northing                          | 758634        | View South from local road to north of<br>Proposed Development | Revision      | 01       | Checked:  | RH      |          | Hollywood Landfill |
| Horizontal Angle of View          | 80 Degrees    | Existing View                                                  | Data Source   | RPS 2020 | Job Ref:  | NI 2034 | Title:   | Photomontages      |
| Vertical Angle of View 27 Degrees | Existing view | Status                                                         | DRAFT         | Date     | July 2020 |         |          |                    |