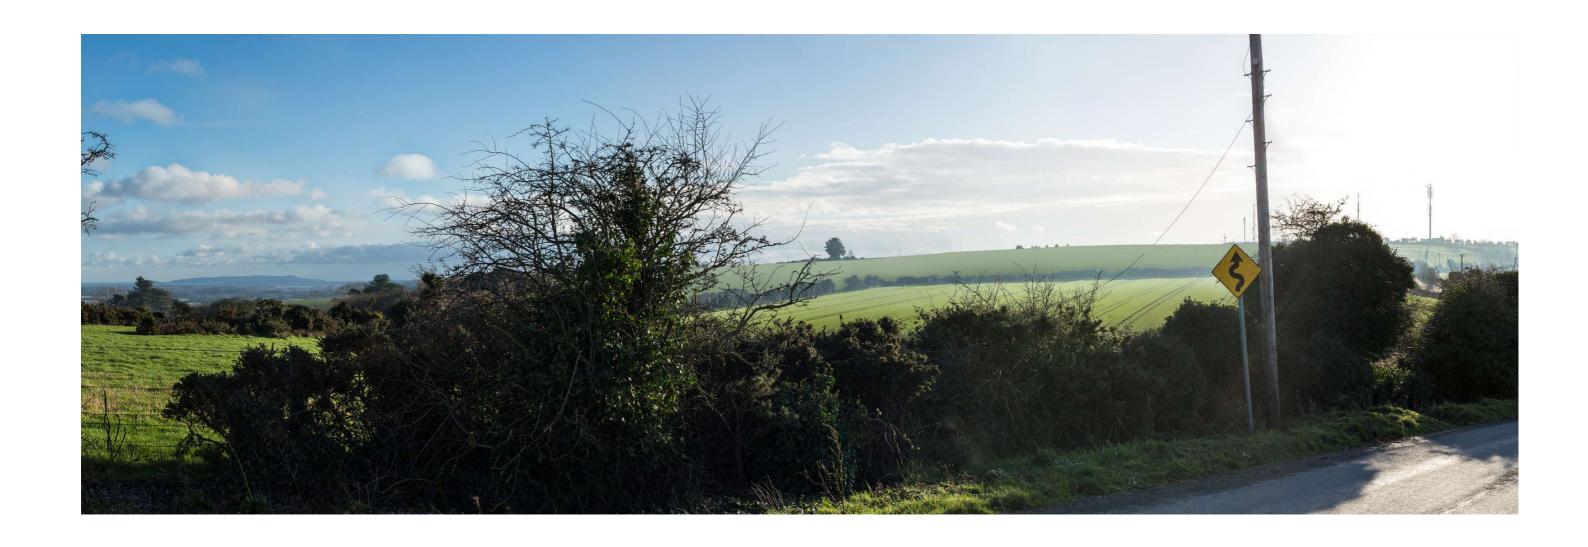

| Easting                           | 715694                      | Viewpoint 6                                                    | Figure Number | 1.4d     | Drawn by: | SA      | Project: |                    |   |
|-----------------------------------|-----------------------------|----------------------------------------------------------------|---------------|----------|-----------|---------|----------|--------------------|---|
| Northing                          | 758634                      | View South from local road to north of<br>Proposed Development | Revision      | 01       | Checked:  | RH      |          | Hollywood Landfill |   |
| Horizontal Angle of<br>View       | 80 Degrees                  | Predicted View – Completion                                    | Data Source   | RPS 2020 | Job Ref:  | NI 2034 | Title:   | Photomontages      | 1 |
| Vertical Angle of View 27 Degrees | Predicted view - Completion | Status                                                         | DRAFT         | Date     | July 2020 | 1       |          | ı                  |   |