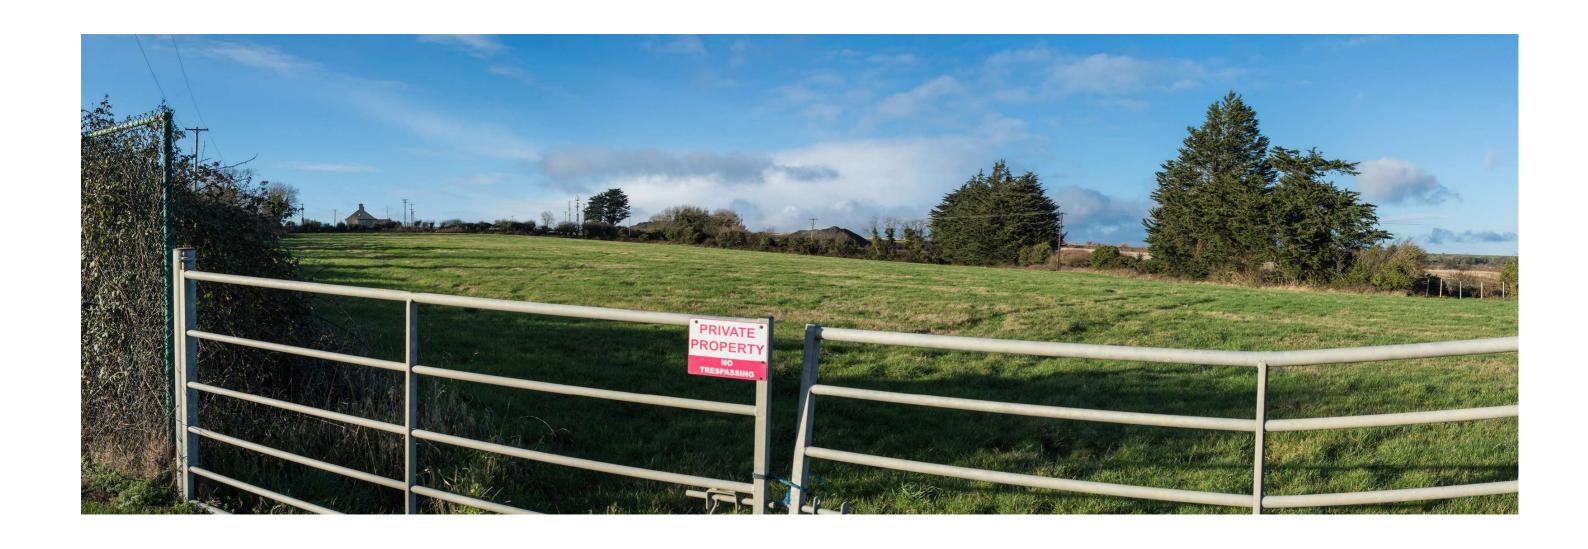

| Easting                           | 715694        | Viewpoint 6                                                    | Figure Number | 1.4a     | Drawn by: | SA      | Project: |                    |
|-----------------------------------|---------------|----------------------------------------------------------------|---------------|----------|-----------|---------|----------|--------------------|
| Northing                          | 758634        | View South from local road to north of<br>Proposed Development | Revision      | 01       | Checked:  | RH      |          | Hollywood Landfill |
| Horizontal Angle of View          | 80 Degrees    | Existing View                                                  | Data Source   | RPS 2020 | Job Ref:  | NI 2034 | Title:   | Photomontages      |
| Vertical Angle of View 27 Degrees | Existing view | Status                                                         | DRAFT         | Date     | July 2020 |         |          |                    |