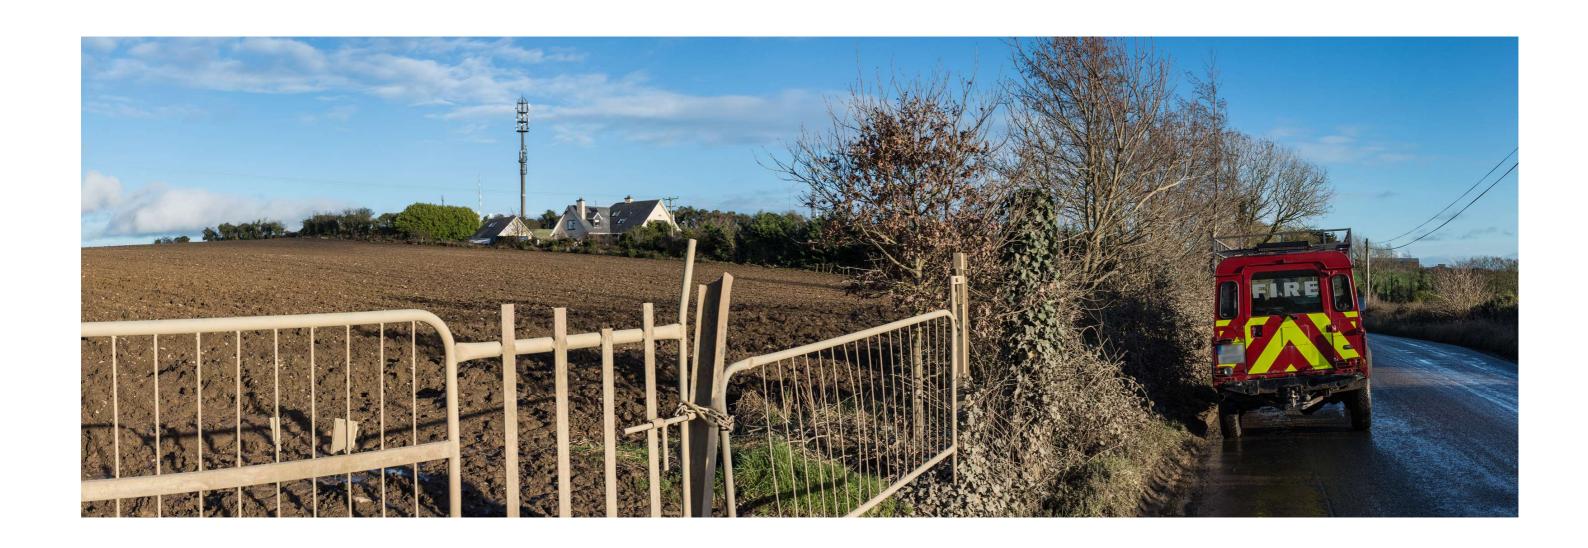

| Easting                           | 715694        | Viewpoint 6                                                    | Figure Number | 1.4a     | Drawn by: | SA      | Project: |                    |
|-----------------------------------|---------------|----------------------------------------------------------------|---------------|----------|-----------|---------|----------|--------------------|
| Northing                          | 758634        | View South from local road to north of<br>Proposed Development | Revision      | 01       | Checked:  | RH      |          | Hollywood Landfill |
| Horizontal Angle of View          | 80 Degrees    | Existing View                                                  | Data Source   | RPS 2020 | Job Ref:  | NI 2034 | Title:   | Photomontages      |
| Vertical Angle of View 27 Degrees | Existing view | Status                                                         | DRAFT         | Date     | July 2020 |         |          |                    |