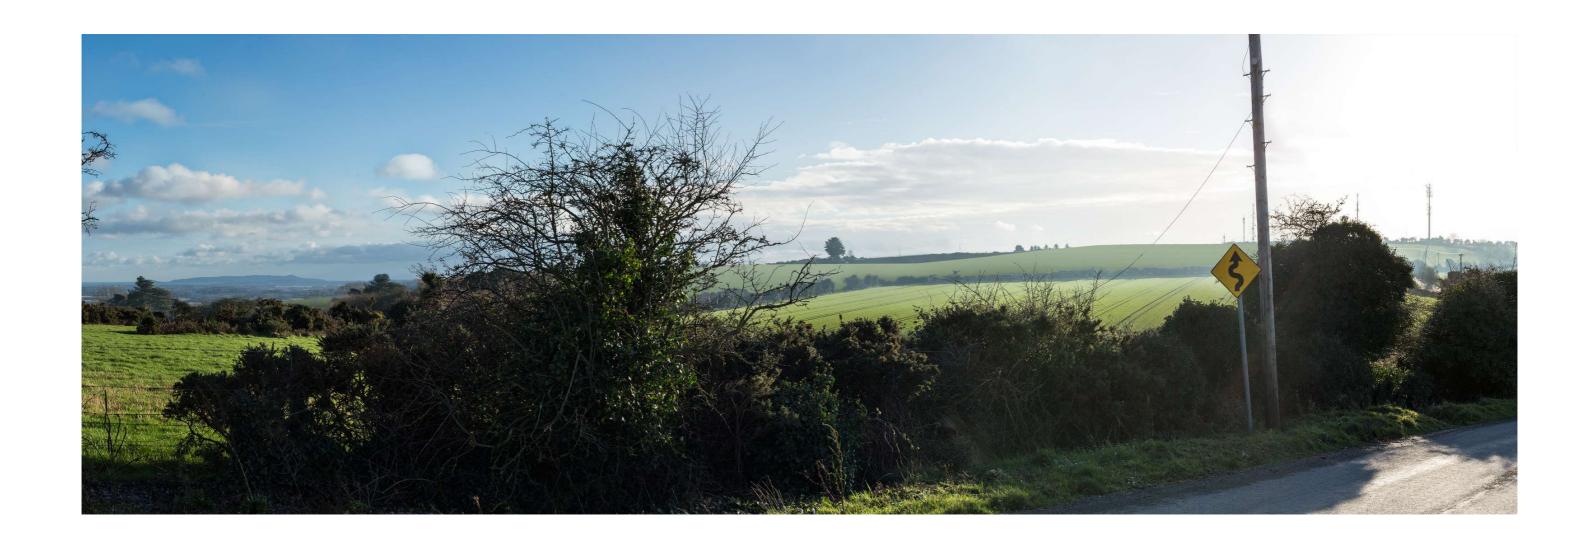

| Easting                     | 715694                       | Viewpoint 6                                                    | Figure Number | 1.4c     | Drawn by: | SA        | Project:       |                    |
|-----------------------------|------------------------------|----------------------------------------------------------------|---------------|----------|-----------|-----------|----------------|--------------------|
| Northing                    | 758634                       | View South from local road to north of<br>Proposed Development | Revision      | 01       | Checked:  | RH        |                | Hollywood Landfill |
| Horizontal Angle of<br>View | 80 Degrees                   | s Predicted View – Year 20                                     | Data Source   | RPS 2020 | Job Ref:  | NI 2034   | Title:<br>Phot | Photomontages      |
| Vertical Angle of View      | cal Angle of View 27 Degrees |                                                                | Status        | DRAFT    | Date      | July 2020 |                |                    |